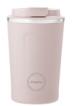

### CUP2GO

The AYA&IDA CUP2GO is a functional and reusable alternative to single-use cups with plastic lids. With its practical lid, CUP2GO easily opens and closes with one hand. The cup is 100% tight, so you can safely store it in your bag without it spilling. Ideal for bringing coffee from home, the local coffee shop, to school or for work. The CUP2GO is dishwasher safe and fits in most cup holders. AYA&IDA CUP2GO is laboratory certified to meet LFGB (food contact grade testing).

### CUP2GO 380ML

Navy Blue 380ml Item no. 1336

Driftwood 380ml Item no. 1329

Soft Rose 380ml Item no. 9898

Butter Yellow 380ml Item no. 9812

Powder Blue 380ml Item no. 1435

Winter White 380ml Item no. 1374

Dark Grey 380ml Item no. 9874