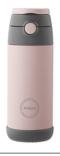

#### DRINKING BOTTLES

AYA&IDA keep your drinks perfectly cold for 24 hours and warm for 12. Made of 1st class food approved stainless steel 18/8. Perfect on the go whether you have tea, coffee, lemonade or ice cold water in your bottle as it does not give off flavor or interact with its content. AYA&IDA drinking bottles are laboratory certified to meet LFGB (food contact grade testing).

The drinking bottles are available in the following sizes: 350ml, 500ml, 750ml and 1000ml.