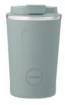

### CUP2GO

The AYA&IDA CUP2GO is a functional and reusable alternative to single-use cups with plastic lids. With its practical lid, CUP2GO easily opens and closes with one hand. The cup is 100% tight, so you can safely store it in your bag without it spilling. Ideal for bringing coffee from home, the local coffee shop, to school or for work. The CUP2GO is dishwasher safe and fits in most cup holders. AYA&IDA CUP2GO is laboratory certified to meet LFGB (food contact grade testing).

### CUP2GO 500ML

Dark Grey 500ml Item no. 9867

Matte Black 500ml Item no. 9843

500ml Item no. 9959

500ml Item no. 9942

Tropical Green 500ml Item no. 9850