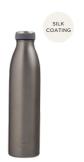

#### DRINKING BOTTLES

AYA&IDA keep your drinks perfectly cold for 24 hours and warm for 12. Made of 1st class food approved stainless steel 18/8. Perfect on the go whether you have tea, coffee, lemonade or ice cold water in your bottle as it does not give off flavor or interact with its content. AYA&IDA drinking bottles are laboratory certified to meet LFGB (food contact grade testing).

The drinking bottles are available in the following sizes: 350ml, 500ml, 750ml and 1000ml.