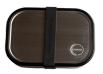

#### LUNCH BOX

Lunch Box is perfect for school, office or on the go. 100% leakproof when fully closed. Made of food-grade 18/8 stainless steel and platinium silicone. Flexible divider included. AYA&IDA Lunch Box is laboratory certified to meet LFGB (food contact grade testing).