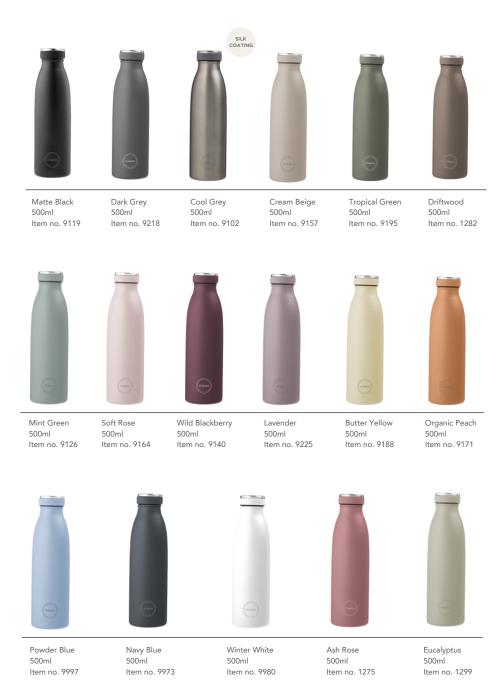

a gentle press on the button. The bottle is made with a handle on the top for easy carrying and holds 350 ml - a perfect size for our children.

The AYA&IDA Kids Straw Bottle made from 1st class food approved stainless steel 18/8 with lid and straw in polypropylene plastic and premium silicone. Kids Straw Bottle is laboratory certified to meet LFGB (food contact grade testing).





### **DRINKING BOTTLE 350ML**



Soft Rose 350ml Item no. 9706



Mint Green 350ml Item no. 9713



Matte Black 350ml Item no. 9720



Cream Beige 350ml Item no. 9744



Tropical Green 350ml Item no. 9737

### **KIDS STRAW BOTTLE 350ML**



Cream Beige 350ml Item no. 9928



Tropical Green 350ml Item no. 9935



Mint Green 350ml Item no. 9911



Soft Rose 350ml Item no. 9904





### **DRINKING BOTTLE 500ML**



### **DRINKING BOTTLE 750ML**



Matte Black 750ml Item no. 9317



Dark Grey 750ml Item no. 9379



Cool Grey 750ml Item no. 9300



Cream Beige 750ml Item no. 9331



Tropical Green 750ml Item no. 9355



Driftwood 750ml Item no. 1305



Mint Green 750ml Item no. 9348



Soft Rose 750ml Item no. 9324



Wild Blackberry 750ml Item no. 9362



Lavender 750ml Item no. 9386

### **DRINKING BOTTLE 1000ML**



Dark Grey 1000ml Item no. 9430



Cool Grey 1000ml Item no. 9409



Cream Beige 1000ml Item no. 9416



Tropical Green 1000ml Item no. 9423



Driftwood 1000ml Item no. 1312

### CUP2GO

The AYA&IDA CUP2GO is a functional and reusable alternative to single-use cups with plastic lids. With its practical lid, CUP2GO easily opens and closes with one hand. The cup is 100% tight, so you can