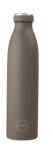

#### DRINKING BOTTLES

AYA&IDA keep your drinks perfectly cold for 24 hours and warm for 12. Made of 1st class food approved stainless steel 18/8. Perfect on the go whether you have tea, coffee, lemonade or ice cold water in your bottle as it does not give off flavor or interact with its content. AYA&IDA drinking bottles are laboratory certified to meet LFGB (food contact grade testing).

The drinking bottles are available in the following sizes: 350ml, 500ml, 750ml and 1000ml.