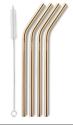

#### **REUSABLE STRAWS**

Avoid single-use straws with reusables that can be used again and again. Made of 1st class stainless steel 18/8. Easy to clean - all straws are dishwasher safe. AYA&IDA straws are laboratory certified to meet LFGB (food contact grade testing).

Short Straw Silver Item no. 9652

Drinking Straw Silver Item no. 9621

Smoothie Straw Silver Item no. 9669

Short Straw Gold Item no. 9591

Drinking Straw Gold Item no. 9683

Smoothie Straw Gold Item no. 9690