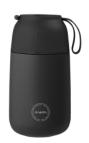

#### DRINKING BOTTLES

AYA&IDA keep your drinks perfectly cold for 24 hours and warm for 12. Made of 1st class food approved stainless steel 18/8. Perfect on the go whether you have tea, coffee, lemonade or ice cold water in your bottle as it does not give off flavor or interact with its content. AYA&IDA drinking bottles are laboratory certified to meet LFGB (food contact grade testing).

The drinking bottles are available in the following sizes: 350ml, 500ml, 750ml and 1000ml.