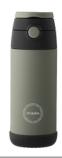

#### DRINKING BOTTLES

AYA&IDA keep your drinks perfectly cold for 24 hours and warm for 12. Made of 1st class food approved stainless steel 18/8. Perfect on the go whether you have tea, coffee, lemonade or ice cold water in your bottle as it does not give off flavor or interact with its content. AYA&IDA drinking bottles are laboratory certified to meet LFGB (food contact grade testing).

The drinking bottles are available in the following sizes: 350ml, 500ml, 750ml and 1000ml.