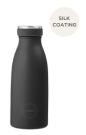

#### DRINKING BOTTLES

AYA&IDA keep your drinks perfectly cold for 24 hours and warm for 12. Made of 1st class food approved stainless steel 18/8. Perfect on the go whether you have tea, coffee, lemonade or ice cold water in your bottle as it does not give off flavor or interact with its content. AYA&IDA drinking bottles are laboratory certified to meet LFGB (food contact grade testing).

The drinking bottles are available in the following sizes: 350ml, 500ml, 750ml and 1000ml.