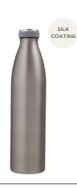

#### DRINKING BOTTLES

AYA&IDA keep your drinks perfectly cold for 24 hours and warm for 12. Made of 1st class food approved stainless steel 18/8. Perfect on the go whether you have tea, coffee, lemonade or ice cold water in your bottle as it does not give off flavor or interact with its content. AYA&IDA drinking bottles are laboratory certified to meet LFGB (food contact grade testing).

The drinking bottles are available in the following sizes: 350ml, 500ml, 750ml and 1000ml.