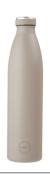

#### DRINKING BOTTLES

AYA&IDA keep your drinks perfectly cold for 24 hours and warm for 12. Made of 1st class food approved stainless steel 18/8. Perfect on the go whether you have tea, coffee, lemonade or ice cold water in your bottle as it does not give off flavor or interact with its content. AYA&IDA drinking bottles are laboratory certified to meet LFGB (food contact grade testing).

The drinking bottles are available in the following sizes: 350ml, 500ml, 750ml and 1000ml.