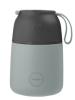

#### **FOOD'IE**

Keep your food warm for 8 hours and cold for 12. Perfect on the go - can for example be used for your breakfast porridge, pasta dishes, wok dishes, soups, for yoghurt, baby food or even for ice cubes.

Food'ie is made of 1st class stainless steel 18/8 that does not interact with your food. AYA&IDA Food'ies are laboratory certified to meet LFGB (food contact grade testing).

Food'ie is available in 500ml and 700ml in various colors.