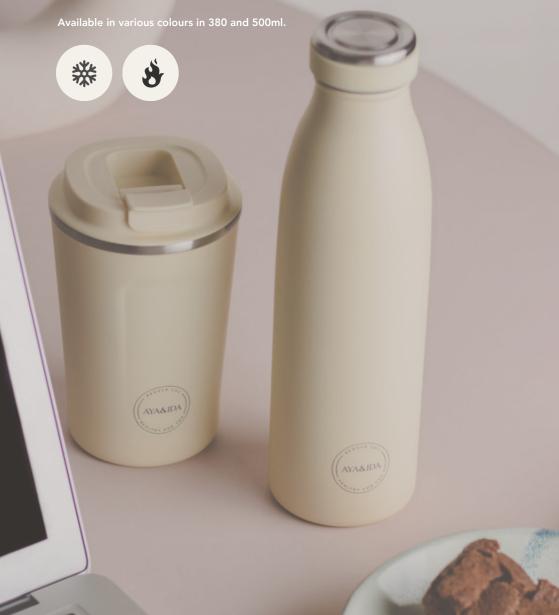

#### **FOUR SIZES**

#### DRINKING BOTTLES

AYA&IDA keep your drinks perfectly cold for 24 hours and warm for 12. Made of 1st class food approved stainless steel 18/8. Perfect on the go whether you have tea, coffee, lemonade or ice cold water in your bottle as it does not give off flavor or interact with its content. AYA&IDA drinking bottles are laboratory certified to meet LFGB (food contact grade testing).

The drinking bottles are available in the following sizes: 350ml, 500ml, 750ml and 1000ml.

### CUP2GO

The AYA&IDA CUP2GO is a functional and reusable alternative to single-use cups with plastic lids. With its practical lid, CUP2GO easily opens and closes with one hand. The cup is 100% tight, so you can safely store it in your bag without it spilling. Ideal for bringing coffee from home, the local coffee shop, to school or for work. The CUP2GO is dishwasher safe and fits in most cup holders. AYA&IDA CUP2GO is laboratory certified to meet LFGB (food contact grade testing).