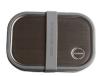

#### LUNCH BOX

Lunch Box is perfect for school, office or on the go. 100% leakproof when fully closed. Made of food-grade 18/8 stainless steel and platinium silicone. Flexible divider included. AYA&IDA Lunch Box is laboratory certified to meet LFGB (food contact grade testing).