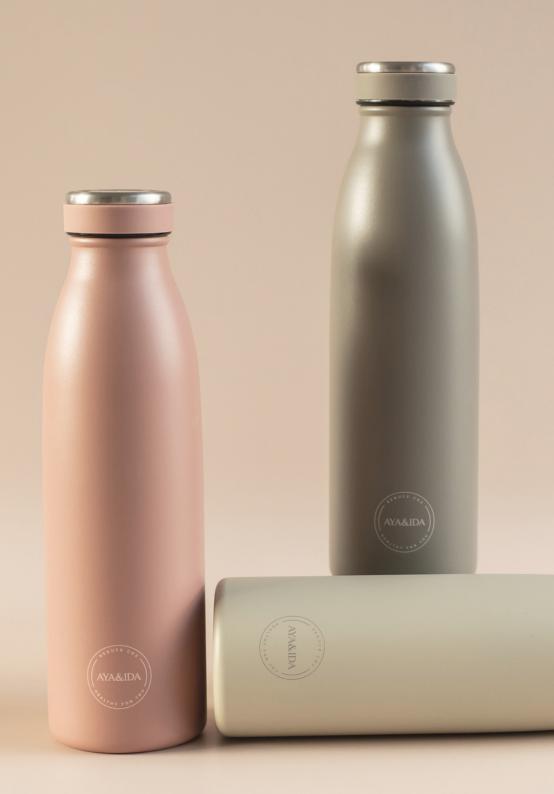

#### DRINKING BOTTLES

AYA&IDA keep your drinks perfectly cold for 24 hours and warm for 12. Made of 1st class food approved stainless steel 18/8. Perfect on the go whether you have tea, coffee, lemonade or ice cold water in your bottle as it does not give off flavor or interact with its content. AYA&IDA drinking bottles are laboratory certified to meet LFGB (food contact grade testing).

The drinking bottles are available in the following sizes: 350ml, 500ml, 750ml and 1000ml.

### **DRINKING BOTTLE 350ML**

Soft Rose 350ml Item no. 9706

Mint Green 350ml Item no. 9713

Matte Black 350ml Item no. 9720

Cream Beige 350ml Item no. 9744

Tropical Green 350ml Item no. 9737