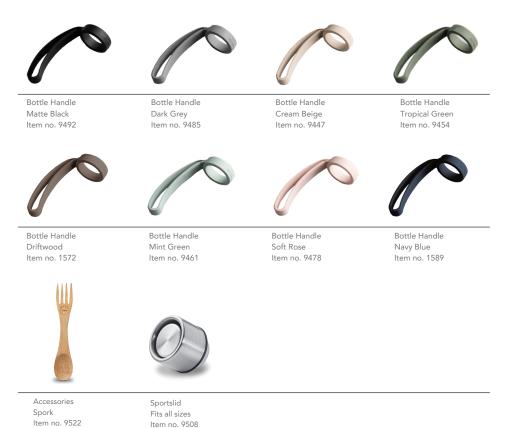

#### **ACCESSORIES**

AYA&IDA Bottle Handles fit all our bottles and make it easier to carry your bottle around with you. Produced in Platinum Silicone.

Matte Black 700ml Item no. 9096

Cream Beige 700ml Item no. 9072

Accessories Spork Item no. 9522