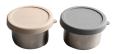

### **SNACK CONTAINERS**

Perfect for your favorite snacks. Can be used inside Lunch Box or separately. Made of food-grade 18/8 stainless steel and platinium silicone. AYA&IDA Snack Containers are laboratory certified to meet LFGB (food contact grade testing).

Matte Black One Size Item no. 9799

Cream Beige One size Item no. 9782

Set with

2 Snack Containers

Tropical Green One size Item no. 9775

Mint Green One size Item no. 9768

Soft Rose One size Item no. 9751