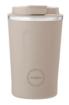

### CUP2GO

The AYA&IDA CUP2GO is a functional and reusable alternative to single-use cups with plastic lids. With its practical lid, CUP2GO easily opens and closes with one hand. The cup is 100% tight, so you can safely store it in your bag without it spilling. Ideal for bringing coffee from home, the local coffee shop, to school or for work. The CUP2GO is dishwasher safe and fits in most cup holders. AYA&IDA CUP2GO is laboratory certified to meet LFGB (food contact grade testing).