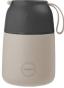

#### **FOOD'IE**

Keep your food warm for 8 hours and cold for 12. Perfect on the go - can for example be used for your breakfast porridge, pasta dishes, wok dishes, soups, for yoghurt, baby food or even for ice cubes.

Food'ie is made of 1st class stainless steel 18/8 that does not interact with your food. AYA&IDA Food'ies are laboratory certified to meet LFGB (food contact grade testing).

Food'ie is available in 500ml and 700ml in various colors.