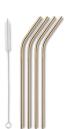

#### **REUSABLE STRAWS**

Avoid single-use straws with reusables that can be used again and again. Made of 1st class stainless steel 18/8. Easy to clean - all straws are dishwasher safe. AYA&IDA straws are laboratory certified to meet LFGB (food contact grade testing).

Short Straw Silver Item no. 9652

Drinking Straw Silver Item no. 9621

Smoothie Straw Silver Item no. 9669

Short Straw Gold Item no. 9591

Drinking Straw Gold Item no. 9683

Smoothie Straw Gold Item no. 9690