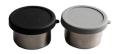

#### **FOOD'IE**

Keep your food warm for 8 hours and cold for 12. Perfect on the go - can for example be used for your breakfast porridge, pasta dishes, wok dishes, soups, for yoghurt, baby food or even for ice cubes.

Food'ie is made of 1st class stainless steel 18/8 that does not interact with your food. AYA&IDA Food'ies are laboratory certified to meet LFGB (food contact grade testing).

Food'ie is available in 500ml and 700ml in various colors.