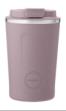

### CUP2GO

The AYA&IDA CUP2GO is a functional and reusable alternative to single-use cups with plastic lids. With its practical lid, CUP2GO easily opens and closes with one hand. The cup is 100% tight, so you can safely store it in your bag without it spilling. Ideal for bringing coffee from home, the local coffee shop, to school or for work. The CUP2GO is dishwasher safe and fits in most cup holders. AYA&IDA CUP2GO is laboratory certified to meet LFGB (food contact grade testing).