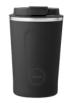

### CUP2GO

The AYA&IDA CUP2GO is a functional and reusable alternative to single-use cups with plastic lids. With its practical lid, CUP2GO easily opens and closes with one hand. The cup is 100% tight, so you can safely store it in your bag without it spilling. Ideal for bringing coffee from home, the local coffee shop, to school or for work. The CUP2GO is dishwasher safe and fits in most cup holders. AYA&IDA CUP2GO is laboratory certified to meet LFGB (food contact grade testing).