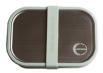

#### LUNCH BOX

Lunch Box is perfect for school, office or on the go. 100% leakproof when fully closed. Made of food-grade 18/8 stainless steel and platinium silicone. Flexible divider included. AYA&IDA Lunch Box is laboratory certified to meet LFGB (food contact grade testing).