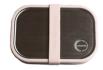

#### LUNCH BOX

Lunch Box is perfect for school, office or on the go. 100% leakproof when fully closed. Made of food-grade 18/8 stainless steel and platinium silicone. Flexible divider included. AYA&IDA Lunch Box is laboratory certified to meet LFGB (food contact grade testing).