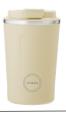

### CUP2GO

The AYA&IDA CUP2GO is a functional and reusable alternative to single-use cups with plastic lids. With its practical lid, CUP2GO easily opens and closes with one hand. The cup is 100% tight, so you can safely store it in your bag without it spilling. Ideal for bringing coffee from home, the local coffee shop, to school or for work. The CUP2GO is dishwasher safe and fits in most cup holders. AYA&IDA CUP2GO is laboratory certified to meet LFGB (food contact grade testing).

### CUP2GO 380ML

Navy Blue 380ml Item no. 1336

Driftwood 380ml Item no. 1329

Soft Rose 380ml Item no. 9898

Butter Yellow 380ml Item no. 9812

Powder Blue 380ml Item no. 1435

Winter White 380ml Item no. 1374

Dark Grey 380ml Item no. 9874