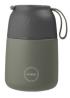

#### **FOOD'IE**

Keep your food warm for 8 hours and cold for 12. Perfect on the go - can for example be used for your breakfast porridge, pasta dishes, wok dishes, soups, for yoghurt, baby food or even for ice cubes.

Food'ie is made of 1st class stainless steel 18/8 that does not interact with your food. AYA&IDA Food'ies are laboratory certified to meet LFGB (food contact grade testing).

Food'ie is available in 500ml and 700ml in various colors.