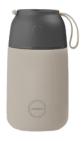

#### DRINKING BOTTLES

AYA&IDA keep your drinks perfectly cold for 24 hours and warm for 12. Made of 1st class food approved stainless steel 18/8. Perfect on the go whether you have tea, coffee, lemonade or ice cold water in your bottle as it does not give off flavor or interact with its content. AYA&IDA drinking bottles are laboratory certified to meet LFGB (food contact grade testing).

The drinking bottles are available in the following sizes: 350ml, 500ml, 750ml and 1000ml.