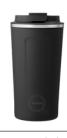

### CUP2GO

The AYA&IDA CUP2GO is a functional and reusable alternative to single-use cups with plastic lids. With its practical lid, CUP2GO easily opens and closes with one hand. The cup is 100% tight, so you can safely store it in your bag without it spilling. Ideal for bringing coffee from home, the local coffee shop, to school or for work. The CUP2GO is dishwasher safe and fits in most cup holders. AYA&IDA CUP2GO is laboratory certified to meet LFGB (food contact grade testing).

### CUP2GO 380ML

Navy Blue 380ml Item no. 1336

Driftwood 380ml Item no. 1329

Soft Rose 380ml Item no. 9898

Butter Yellow 380ml Item no. 9812

Powder Blue 380ml Item no. 1435

Winter White 380ml Item no. 1374

Dark Grey 380ml Item no. 9874

Matte Black 380ml Item no. 9805

Cream Beige 380ml Item no. 9829

Lavender 380ml Item no. 9881

Tropical Green 380ml Item no. 9836

Mint Green 380ml Item no. 1602