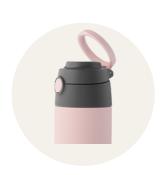

#### FOR THE LITTLE ONES

#### KIDS STRAW BOTTLE 350ML

A reusable drinking bottle - that keeps cold for 24 hours and warm for 12 - made especially for kids. The bottle has children-friendly features, making it easy for kids to manage their thirst on their own. Kids Straw Bottle has a unique lid, that opens with just a gentle press on the button. The bottle is made with a handle on the top for easy carrying and holds 350 ml - a perfect size for our children.

The AYA&IDA Kids Straw Bottle made from 1st class food approved stainless steel 18/8 with lid and straw in polypropylene plastic and premium silicone. Kids Straw Bottle is laboratory certified to meet LFGB (food contact grade testing).

### **KIDS STRAW BOTTLE 350ML**

Cream Beige 350ml Item no. 9928

Tropical Green 350ml Item no. 9935

Mint Green 350ml Item no. 9911

Soft Rose 350ml Item no. 9904