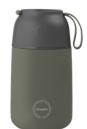

#### DRINKING BOTTLES

AYA&IDA keep your drinks perfectly cold for 24 hours and warm for 12. Made of 1st class food approved stainless steel 18/8. Perfect on the go whether you have tea, coffee, lemonade or ice cold water in your bottle as it does not give off flavor or interact with its content. AYA&IDA drinking bottles are laboratory certified to meet LFGB (food contact grade testing).

The drinking bottles are available in the following sizes: 350ml, 500ml, 750ml and 1000ml.