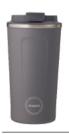

### CUP2GO

The AYA&IDA CUP2GO is a functional and reusable alternative to single-use cups with plastic lids. With its practical lid, CUP2GO easily opens and closes with one hand. The cup is 100% tight, so you can safely store it in your bag without it spilling. Ideal for bringing coffee from home, the local coffee shop, to school or for work. The CUP2GO is dishwasher safe and fits in most cup holders. AYA&IDA CUP2GO is laboratory certified to meet LFGB (food contact grade testing).

### CUP2GO 500ML

Dark Grey 500ml Item no. 9867

Matte Black 500ml Item no. 9843

500ml Item no. 9959

500ml Item no. 9942

Tropical Green 500ml Item no. 9850