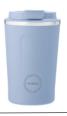

### CUP2GO

The AYA&IDA CUP2GO is a functional and reusable alternative to single-use cups with plastic lids. With its practical lid, CUP2GO easily opens and closes with one hand. The cup is 100% tight, so you can safely store it in your bag without it spilling. Ideal for bringing coffee from home, the local coffee shop, to school or for work. The CUP2GO is dishwasher safe and fits in most cup holders. AYA&IDA CUP2GO is laboratory certified to meet LFGB (food contact grade testing).

### CUP2GO 380ML

Navy Blue 380ml Item no. 1336

Driftwood 380ml Item no. 1329

Soft Rose 380ml Item no. 9898

Butter Yellow 380ml Item no. 9812

Powder Blue 380ml Item no. 1435

Winter White 380ml Item no. 1374

Dark Grey 380ml Item no. 9874