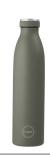

#### DRINKING BOTTLES

AYA&IDA keep your drinks perfectly cold for 24 hours and warm for 12. Made of 1st class food approved stainless steel 18/8. Perfect on the go whether you have tea, coffee, lemonade or ice cold water in your bottle as it does not give off flavor or interact with its content. AYA&IDA drinking bottles are laboratory certified to meet LFGB (food contact grade testing).

The drinking bottles are available in the following sizes: 350ml, 500ml, 750ml and 1000ml.