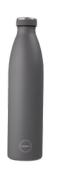

#### DRINKING BOTTLES

AYA&IDA keep your drinks perfectly cold for 24 hours and warm for 12. Made of 1st class food approved stainless steel 18/8. Perfect on the go whether you have tea, coffee, lemonade or ice cold water in your bottle as it does not give off flavor or interact with its content. AYA&IDA drinking bottles are laboratory certified to meet LFGB (food contact grade testing).

The drinking bottles are available in the following sizes: 350ml, 500ml, 750ml and 1000ml.