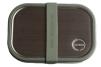

#### LUNCH BOX

Lunch Box is perfect for school, office or on the go. 100% leakproof when fully closed. Made of food-grade 18/8 stainless steel and platinium silicone. Flexible divider included. AYA&IDA Lunch Box is laboratory certified to meet LFGB (food contact grade testing).