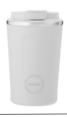

### CUP2GO

The AYA&IDA CUP2GO is a functional and reusable alternative to single-use cups with plastic lids. With its practical lid, CUP2GO easily opens and closes with one hand. The cup is 100% tight, so you can safely store it in your bag without it spilling. Ideal for bringing coffee from home, the local coffee shop, to school or for work. The CUP2GO is dishwasher safe and fits in most cup holders. AYA&IDA CUP2GO is laboratory certified to meet LFGB (food contact grade testing).

### CUP2GO 380ML

Navy Blue 380ml Item no. 1336

Driftwood 380ml Item no. 1329

Soft Rose 380ml Item no. 9898

Butter Yellow 380ml Item no. 9812

Powder Blue 380ml Item no. 1435

Winter White 380ml Item no. 1374

Dark Grey 380ml Item no. 9874