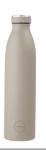

#### DRINKING BOTTLES

AYA&IDA keep your drinks perfectly cold for 24 hours and warm for 12. Made of 1st class food approved stainless steel 18/8. Perfect on the go whether you have tea, coffee, lemonade or ice cold water in your bottle as it does not give off flavor or interact with its content. AYA&IDA drinking bottles are laboratory certified to meet LFGB (food contact grade testing).

The drinking bottles are available in the following sizes: 350ml, 500ml, 750ml and 1000ml.