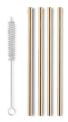

#### **REUSABLE STRAWS**

Avoid single-use straws with reusables that can be used again and again. Made of 1st class stainless steel 18/8. Easy to clean - all straws are dishwasher safe. AYA&IDA straws are laboratory certified to meet LFGB (food contact grade testing).

Short Straw Silver Item no. 9652

Drinking Straw Silver Item no. 9621

Smoothie Straw Silver Item no. 9669

Short Straw Gold Item no. 9591

Drinking Straw Gold Item no. 9683

Smoothie Straw Gold Item no. 9690