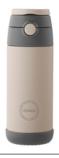

### CUP2GO

The AYA&IDA CUP2GO is a functional and reusable alternative to single-use cups with plastic lids. With its practical lid, CUP2GO easily opens and closes with one hand. The cup is 100% tight, so you can safely store it in your bag without it spilling. Ideal for bringing coffee from home, the local coffee shop, to school or for work. The CUP2GO is dishwasher safe and fits in most cup holders. AYA&IDA CUP2GO is laboratory certified to meet LFGB (food contact grade testing).