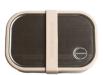

#### LUNCH BOX

Lunch Box is perfect for school, office or on the go. 100% leakproof when fully closed. Made of food-grade 18/8 stainless steel and platinium silicone. Flexible divider included. AYA&IDA Lunch Box is laboratory certified to meet LFGB (food contact grade testing).