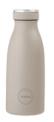

#### DRINKING BOTTLES

AYA&IDA keep your drinks perfectly cold for 24 hours and warm for 12. Made of 1st class food approved stainless steel 18/8. Perfect on the go whether you have tea, coffee, lemonade or ice cold water in your bottle as it does not give off flavor or interact with its content. AYA&IDA drinking bottles are laboratory certified to meet LFGB (food contact grade testing).

The drinking bottles are available in the following sizes: 350ml, 500ml, 750ml and 1000ml.