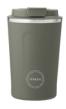

### CUP2GO

The AYA&IDA CUP2GO is a functional and reusable alternative to single-use cups with plastic lids. With its practical lid, CUP2GO easily opens and closes with one hand. The cup is 100% tight, so you can safely store it in your bag without it spilling. Ideal for bringing coffee from home, the local coffee shop, to school or for work. The CUP2GO is dishwasher safe and fits in most cup holders. AYA&IDA CUP2GO is laboratory certified to meet LFGB (food contact grade testing).

### CUP2GO 380ML

Navy Blue 380ml Item no. 1336

Driftwood 380ml Item no. 1329

Soft Rose 380ml Item no. 9898

Butter Yellow 380ml Item no. 9812

Powder Blue 380ml Item no. 1435

Winter White 380ml Item no. 1374

Dark Grey 380ml Item no. 9874

Matte Black 380ml Item no. 9805

Cream Beige 380ml Item no. 9829

Lavender 380ml Item no. 9881

Tropical Green 380ml Item no. 9836

Mint Green 380ml Item no. 1602