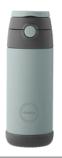

#### DRINKING BOTTLES

AYA&IDA keep your drinks perfectly cold for 24 hours and warm for 12. Made of 1st class food approved stainless steel 18/8. Perfect on the go whether you have tea, coffee, lemonade or ice cold water in your bottle as it does not give off flavor or interact with its content. AYA&IDA drinking bottles are laboratory certified to meet LFGB (food contact grade testing).

The drinking bottles are available in the following sizes: 350ml, 500ml, 750ml and 1000ml.