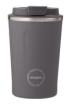

### CUP2GO

The AYA&IDA CUP2GO is a functional and reusable alternative to single-use cups with plastic lids. With its practical lid, CUP2GO easily opens and closes with one hand. The cup is 100% tight, so you can safely store it in your bag without it spilling. Ideal for bringing coffee from home, the local coffee shop, to school or for work. The CUP2GO is dishwasher safe and fits in most cup holders. AYA&IDA CUP2GO is laboratory certified to meet LFGB (food contact grade testing).