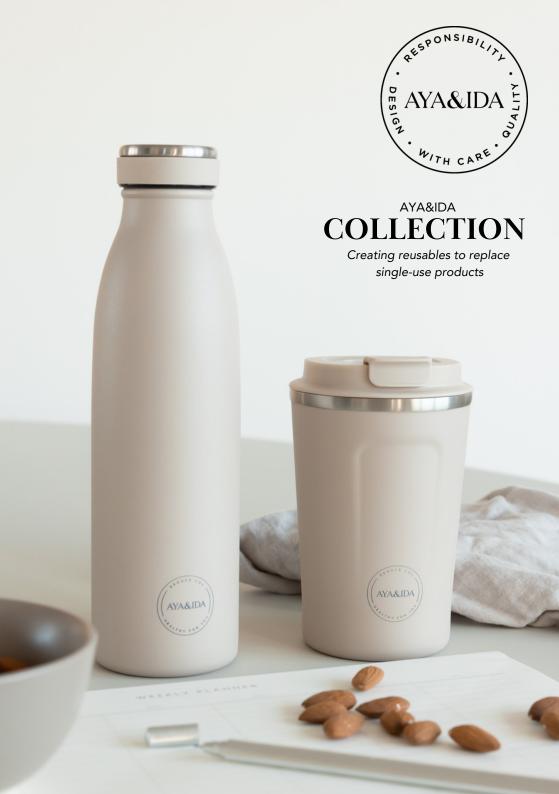

#### **FOUR SIZES**

#### DRINKING BOTTLES

AYA&IDA keep your drinks perfectly cold for 24 hours and warm for 12. Made of 1st class food approved stainless steel 18/8. Perfect on the go whether you have tea, coffee, lemonade or ice cold water in your bottle as it does not give off flavor or interact with its content. AYA&IDA drinking bottles are laboratory certified to meet LFGB (food contact grade testing).

### CUP2GO

The AYA&IDA CUP2GO is a functional and reusable alternative to single-use cups with plastic lids. With its practical lid, CUP2GO easily opens and closes with one hand. The cup is 100% tight, so you can safely store it in your bag without it spilling. Ideal for bringing coffee from home, the local coffee shop, to school or for work. The CUP2GO is dishwasher safe and fits in most cup holders. AYA&IDA CUP2GO is laboratory certified to meet LFGB (food contact grade testing).