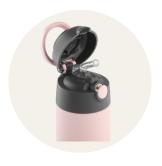

#### KIDS STRAW BOTTLE 350ML

A reusable drinking bottle - that keeps cold for 24 hours and warm for 12 - made especially for kids. The bottle has children-friendly features, making it easy for kids to manage their thirst on their own. Kids Straw Bottle has a unique lid, that opens with just a gentle press on the button. The bottle is made with a handle on the top for easy carrying and holds 350 ml - a perfect size for our children.

The AYA&IDA Kids Straw Bottle made from 1st class food approved stainless steel 18/8 with lid and straw in polypropylene plastic and premium silicone. Kids Straw Bottle is laboratory certified to meet LFGB (food contact grade testing).