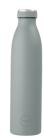

#### DRINKING BOTTLES

AYA&IDA keep your drinks perfectly cold for 24 hours and warm for 12. Made of 1st class food approved stainless steel 18/8. Perfect on the go whether you have tea, coffee, lemonade or ice cold water in your bottle as it does not give off flavor or interact with its content. AYA&IDA drinking bottles are laboratory certified to meet LFGB (food contact grade testing).

The drinking bottles are available in the following sizes: 350ml, 500ml, 750ml and 1000ml.