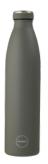

#### DRINKING BOTTLES

AYA&IDA keep your drinks perfectly cold for 24 hours and warm for 12. Made of 1st class food approved stainless steel 18/8. Perfect on the go whether you have tea, coffee, lemonade or ice cold water in your bottle as it does not give off flavor or interact with its content. AYA&IDA drinking bottles are laboratory certified to meet LFGB (food contact grade testing).

The drinking bottles are available in the following sizes: 350ml, 500ml, 750ml and 1000ml.