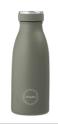

#### DRINKING BOTTLES

AYA&IDA keep your drinks perfectly cold for 24 hours and warm for 12. Made of 1st class food approved stainless steel 18/8. Perfect on the go whether you have tea, coffee, lemonade or ice cold water in your bottle as it does not give off flavor or interact with its content. AYA&IDA drinking bottles are laboratory certified to meet LFGB (food contact grade testing).

The drinking bottles are available in the following sizes: 350ml, 500ml, 750ml and 1000ml.